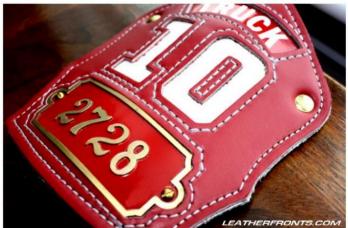

# The Traditional Style

Our Traditional Style Products are unique in the way that they capture old school character while offering modern features such as reflective panels and lettering. We offer our traditional fronts in both a 6-inch style in widths of both 5 inches and 5 34 inches as well as a 61/2 inch standard designs that can accommodate FDNY type insert panels. As true with all of our fronts, our Traditional Style front is made with only the highest quality materials with both patent (shiny) leather and satin leather finishes available. All of our traditional fronts are made with a solid brass riveted reinforcement bar in the back to help maintain a perfect shape under the most extreme conditions.

## TRADITIONAL STYLE FRONTS

Standard Traditional Style, No Graphics **Style #7010** 

Standard Traditional Style, With Text Panels Style #7011

Standard Traditional Style, With Text Panels and Painted Graphics Style #7012