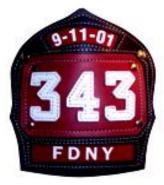

# The Traditional Style

Our Traditional Style Products are unique in the way that they capture old school character while offering modern features such as reflective panels and lettering. We offer our traditional fronts in both a 6-inch style in widths of both 5 inches and 5 34 inches as well as a 61/2 inch standard designs that can accommodate FDNY type insert panels. As true with all of our fronts, our Traditional Style front is made with only the highest quality materials with both patent (shiny) leather and satin leather finishes available. All of our traditional fronts are made with a solid brass riveted reinforcement bar in the back to help maintain a perfect shape under the most extreme conditions.

Standard Traditional Style, Three Text Panels Style #7019

Standard Traditional Style, Two Text Panels and Three Numbers Style #7020

Traditional Style, With Pointed Text Panels

Style #7021

Traditional Style, With FDNY Style Insert **Style #7016** 