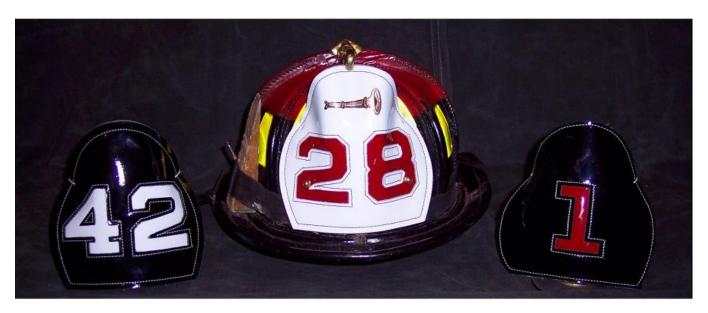

## **BOSTON STYLE FRONTS**

Standard Boston Style, No Graphics Style #5011

Standard Boston Style, With One Text Panel **Style #5012** 

Standard Boston Style, With Two Text Panels

Style #5013

Standard Boston Style, Three Numbers and Stitched Text Panel Style #5021

# The Traditional Style

Our Traditional Style Products are unique in the way that they capture old school character while offering modern features such as reflective panels and lettering. We offer our traditional fronts in both a 6-inch style in widths of both 5 inches and 5 34 inches as well as a 61/2 inch standard designs that can accommodate FDNY type insert panels. As true with all of our fronts, our Traditional Style front is made with only the highest quality materials with both patent (shiny) leather and satin leather finishes available. All of our traditional fronts are made with a solid brass riveted reinforcement bar in the back to help maintain a perfect shape under the most extreme conditions.