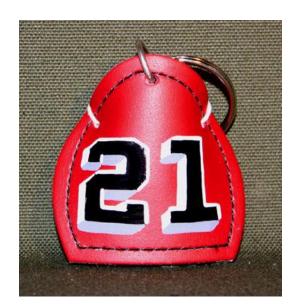

## **Custom Boston Style Key Rings**

Want to carry your helmet front with you all the time? Have your front design made into a keychain. Our Boston Front Key Rings are 2 inches tall, have a stitched edge and include the string tie-back.

Style #9054 - Boston Style Keychain