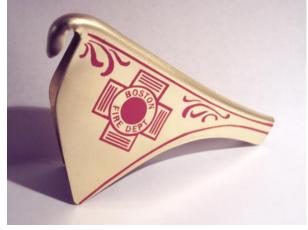

# The Boston Style

Boston Firefighters have always had a truly unique style and character. One of the best examples of this is the helmet fronts (or "devices" as they are traditionally called) worn by the BFD. For many years, the BFD Hose Shop hand-made each device using stitched patent leather backed in canvas. This combined with hand-painted rank insignias, customized brass front holders, and their own styles of reflective helmet decals helped to create a uniquely recognizable and classic look for the Boston firemen.

F&T is proud to offer our line of Boston style products. Our Boston style fronts are hand-made to original Boston FD specs. We use two layers of patent leather backed in olive duck canvas and shaped with knotted cotton twine. We also offer additional features such as leather backings and riveted brass support hardware. Our Boston fronts stand 6 inches tall and fit most brands of traditional styled fire helmets.

## **BOSTON STYLE FRONTS**

Standard Boston Style, No Graphics Style #5011

Standard Boston Style, With One Text Panel **Style #5012** 

Standard Boston Style, With Two Text Panels

Style #5013

Standard Boston Style, Three Numbers and Stitched Text Panel Style #5021