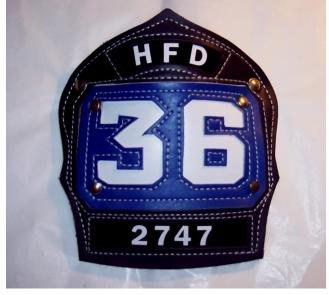

Standard Traditional Style, Three Text Panels Style #7019

Standard Traditional Style, Two Text Panels and Three Numbers Style #7020

Traditional Style, With Pointed Text Panels

Style #7021

Traditional Style, With FDNY Style Insert **Style #7016** 