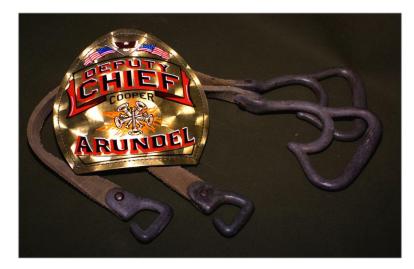

## **Custom Boston Style Key Rings**

Want to carry your helmet front with you all the time? Have your front design made into a keychain. Our Boston Front Key Rings are 2 inches tall, have a stitched edge and include the string tie-back.

Style #9054 - Boston Style Keychain