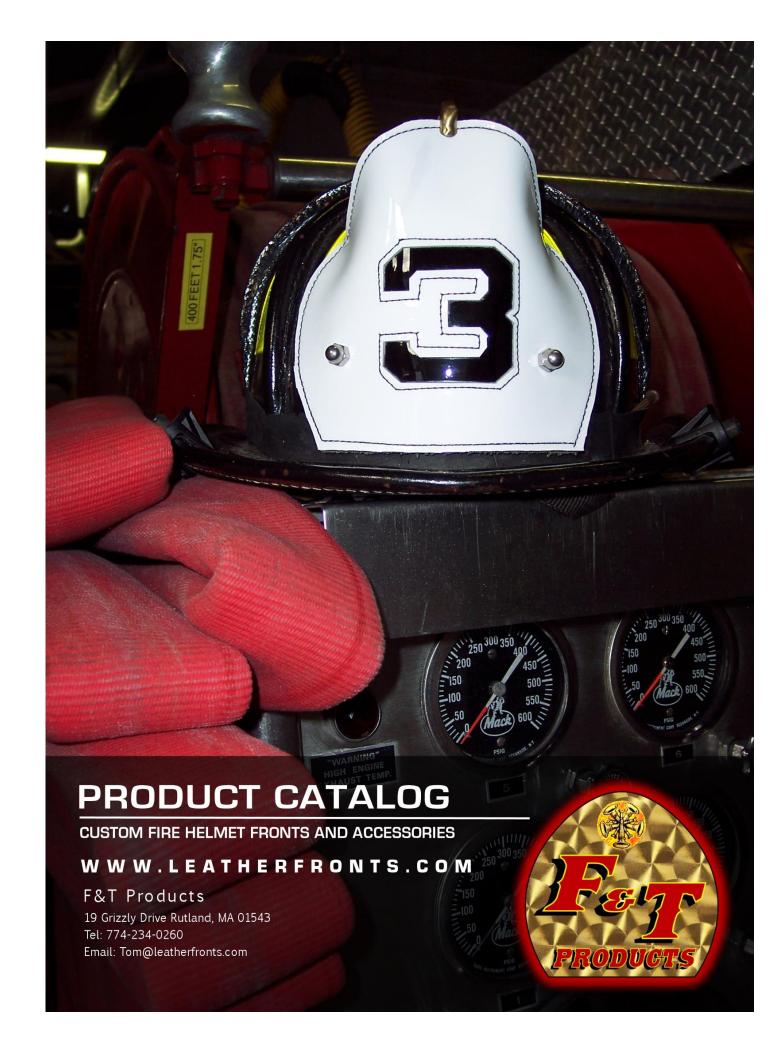

# The Boston Style

Boston Firefighters have always had a truly unique style and character. One of the best examples of this is the helmet fronts (or "devices" as they are traditionally called) worn by the BFD. For many years, the BFD Hose Shop hand-made each device using stitched patent leather backed in canvas. This combined with hand-painted rank insignias, customized brass front holders, and their own styles of reflective helmet decals helped to create a uniquely recognizable and classic look for the Boston firemen.

F&T is proud to offer our line of Boston style products. Our Boston style fronts are hand-made to original Boston FD specs. We use two layers of patent leather backed in olive duck canvas and shaped with knotted cotton twine. We also offer additional features such as leather backings and riveted brass support hardware. Our Boston fronts stand 6 inches tall and fit most brands of traditional styled fire helmets.