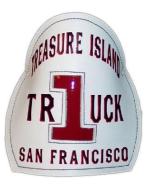

## **BOSTON STYLE FRONTS**

Standard Boston Style, No Graphics Style #5011

Standard Boston Style, With One Text Panel **Style #5012** 

Standard Boston Style, With Two Text Panels

Style #5013

Standard Boston Style, Three Numbers and Stitched Text Panel Style #5021