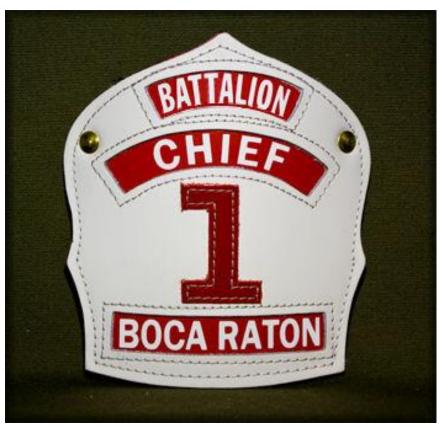

yle #5018



Standard Boston Style, With Painted Graphic Style #50 | 4



Standard Boston Style, All Painted Style #5019



Standard Boston Style, Stitched Top Characters **Style #5020** 



Standard Boston Style, With Painted Graphic & Text Style #5022

### HAND PAINTED BOSTON STYLES



Standard Boston Style, Banner Style 10 Style #6019



Standard Boston Style, Banner Style I Style #6011



Banner Style 2 **Style #6012** 

Standard Boston Style,



Standard Boston Style, Banner Style 3

Style #6013



Standard Boston Style, Banner Style 4

Style #6014



Standard Boston Style, Banner Style 5 Style #6015



Standard Boston Style, Banner Style 6 Style #6016



Standard Boston Style, Banner Style 7

Style #6017



Standard Boston Style, Banner Style 8

Style #6018

# The Traditional Style



Our Traditional Style Products are unique in the way that they capture old school character while offering modern features such as reflective panels and lettering. We offer our traditional fronts in both a 6-inch style in widths of both 5 inches and 5 34 inches as well as a 61/2 inch standard designs that can accommodate FDNY type insert panels. As true with all of our fronts, our Traditional Style front is made with only the highest quality materials with both patent (shiny) leather and satin leather finishes available. All of our traditional fronts are made with a solid brass riveted reinforcement bar in the back to help maintain a perfect shape under the most extreme conditions.





## TRADITIONAL STYLE FRONTS



Standard Traditional Style, No Graphics **Style #7010** 



Standard Tr