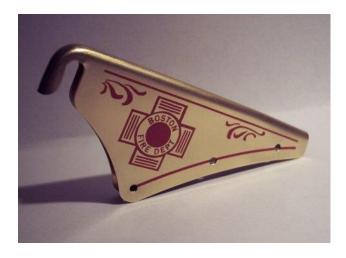

# The Boston Style

Boston Firefighters have always had a truly unique style and character. One of the best examples of this is the helmet fronts (or "devices" as they are traditionally called) worn by the BFD. For many years, the BFD Hose Shop hand-made each device using stitched patent leather backed in canvas. This combined with hand-painted rank insignias, customized brass front holders, and their own styles of reflective helmet decals helped to create a uniquely recognizable and classic look for the Boston firemen.

F&T is proud to offer our line of Boston style products. Our Boston style fronts are hand-made to original Boston FD specs. We use two layers of patent leather backed in olive duck canvas and shaped with knotted cotton twine. We also offer additional features such as leather backings and riveted brass support hardware. Our Boston fronts stand 6 inches tall and fit most brands of traditional styled fire helmets.