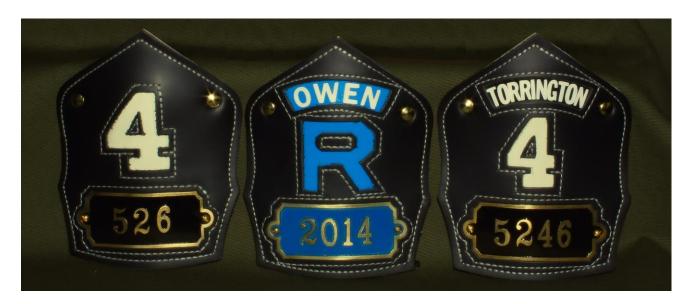

# The Boston Style

Boston Firefighters have always had a truly unique style and character. One of the best examples of this is the helmet fronts (or "devices" as they are traditionally called) worn by the BFD. For many years, the BFD Hose Shop hand-made each device using stitched patent leather backed in canvas. This combined with hand-painted rank insignias, customized brass front holders, and their own styles of reflective helmet decals helped to create a uniquely recognizable and classic look for the Boston firemen.

F&T is proud to offer our line of Boston style products. Our Boston style fronts are hand-made to original Boston FD specs. We use two layers of patent leather backed in olive duck canvas and shaped with knotted cotton twine. We also offer additional features such as leather backings and riveted brass support hardware. Our Boston fronts stand 6 inches tall and fit most brands of traditional styled fire helmets.

## **BOSTON STYLE FRONTS**

Standard Boston Style, No Graphics Style #5011

Standard Boston Style, With One Text Panel **Style #5012** 

Standard Boston Style, With Two Text Panels

Style #5013

Standard Boston Style, Three Numbers and Stitched Text Panel Style #5021