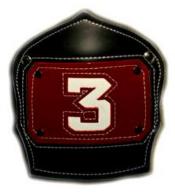

# The Boston Style

Boston Firefighters have always had a truly unique style and character. One of the best examples of this is the helmet fronts (or "devices" as they are traditionally called) worn by the BFD. For many years, the BFD Hose Shop hand-made each device using stitched patent leather backed in canvas. This combined with hand-painted rank insignias, customized brass front holders, and their own styles of reflective helmet decals helped to create a uniquely recognizable and classic look for the Boston firemen.

F&T is proud to offer our line of Boston style products. Our Boston style fronts are hand-made to original Boston FD specs. We use two layers of patent leather backed in olive duck canvas and shaped with knotted cotton twine. We also offer additional features such as leather backings and riveted brass support hardware. Our Boston fronts stand 6 inches tall and fit most brands of traditional styled fire helmets.

## **BOSTON STYLE FRONTS**

Standard Boston Style, No Graphics Style #5011

Standard Boston Style, With One Text Panel **Style #5012** 

Standard Boston Style, With Two Text Panels

Style #5013

Standard Boston Style, Three Numbers and Stitched Text Panel Style #5021