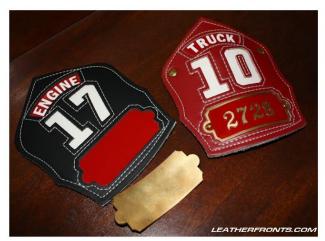

# The Traditional Style

Our Traditional Style Products are unique in the way that they capture old school character while offering modern features such as reflective panels and lettering. We offer our traditional fronts in both a 6-inch style in widths of both 5 inches and 5 34 inches as well as a 61/2 inch standard designs that can accommodate FDNY type insert panels. As true with all of our fronts, our Traditional Style front is made with only the highest quality materials with both patent (shiny) leather and satin leather finishes available. All of our traditional fronts are made with a solid brass riveted reinforcement bar in the back to help maintain a perfect shape under the most extreme conditions.

## TRADITIONAL STYLE FRONTS

Standard Traditional Style, No Graphics **Style #7010** 

Standard Traditional Style, With Text Panels Style #7011

Standard Traditional Style, With Text Panels and Painted Graphics Style #7012