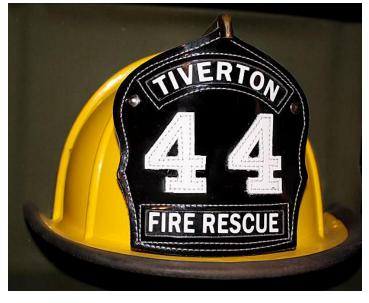

Style #5017

Standard Boston Style, With Three Numbers Style #5018

Standard Boston Style, With Painted Graphic Style #50 | 4

Standard Boston Style, All Painted Style #5019

Standard Boston Style, Stitched Top Characters **Style #5020** 