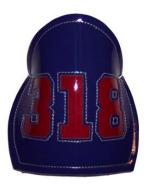

Style #5017

Standard Boston Style, With Three Numbers Style #5018

Standard Boston Style, With Painted Graphic Style #50 | 4

Standard Boston Style, All Painted Style #5019

Standard Boston Style, Stitched Top Characters **Style #5020** 