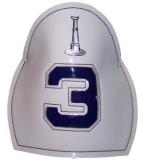

## TRADITIONAL STYLE FRONTS

Standard Traditional Style, No Graphics **Style #7010** 

Standard Traditional Style, With Text Panels Style #7011

Standard Traditional Style, With Text Panels and Painted Graphics Style #7012